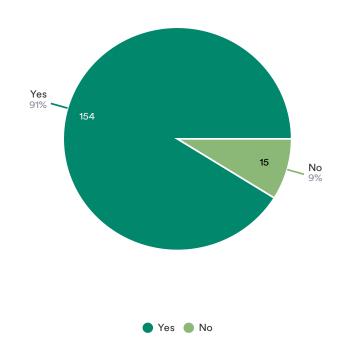

Overall, it seems out of those that responded, residents are satisfied with the options available to contact municipal staff and getting issues resolved. Also, the majority of respondents contact the municipal office for Taxes and Water Billing related reasons, with Building/By-law & Fire in second place. The question of municipal office hours seemed to be a hot topic as recorded in the notes section of the raw data provided to Council; 41% do not wish for office hours to change, 36% do not visit the office regularly, and a combined 23% would like to see a change to the office hours.