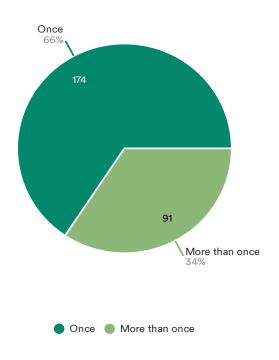

| Once | No | Yes                                                                           | I don't visit the Township Office regularly |                                                                                                                                                           |

If you have a question or concern about Township-related services, how are you most likely to contact Township staff?

(Select all that apply)

373 Responses- 23 Empty



How often have you contacted the Township Office in the past year?

295 Responses- 2 Empty



If you have contacted the Office in the past year, what department did you speak to?

510 Responses- 42 Empty



How often do you need to contact the Township Office to have your issue/question/concern resolved?

265 Responses- 32 Empty



When you call the office, is it difficult to reach the person you need to speak to?

266 Responses- 31 Empty



When you email the office, does your email reach its destination?

169 Responses- 128 Empty



The Township Office in Barry's Bay is currently open Mondays from 9am-4pm, and Tuesday-Friday from 8am-4pm. If the hours were to change, I would be best served by:

286 Responses- 11 Empty



| - Data                                                              | Response | %   |
|---------------------------------------------------------------------|----------|-----|
| I prefer the existing hours (Mondays 9am-4pm, and Tuesday-Friday 8a | 116      | 41% |
| I don't visit the Township Office regularly                         | 103      | 36% |
| Open Monday-Thursday, 8am-5pm, Fridays 8a