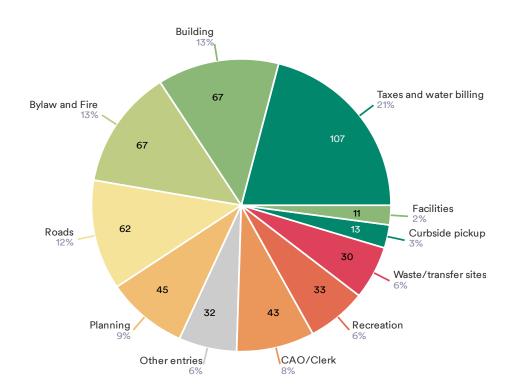

Overall, it seems out of those that responded, residents are satisfied with the options available to contact municipal staff and getting issues resolved. Also, the majority of respondents contact the municipal office for Taxes and Water Billing related reasons, with Building/By-law & Fire in second place. The question of municipal office hours seemed to be a hot topic as recorded in the notes section of the raw data provided to Council; 41% do not wish for office hours to change, 36% do not visit the office regularly, and a combined 23% would like to see a change to the office hours.