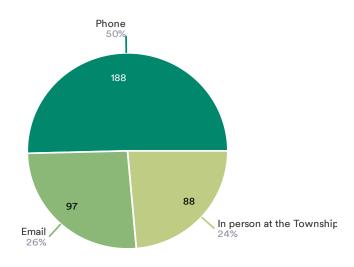

Overall, it seems out of those that responded, residents are satisfied with the options available to contact municipal staff and getting issues resolved. Also, the majority of respondents contact the municipal office for Taxes and Water Billing related reasons, with Building/By-law & Fire in second place. The question of municipal office hours seemed to be a hot topic as recorded in the notes section of the raw data provided to Council; 41% do not wish for office hours to change, 36% do not visit the office regularly, and a combined 23% would like to see a change to the office hours.