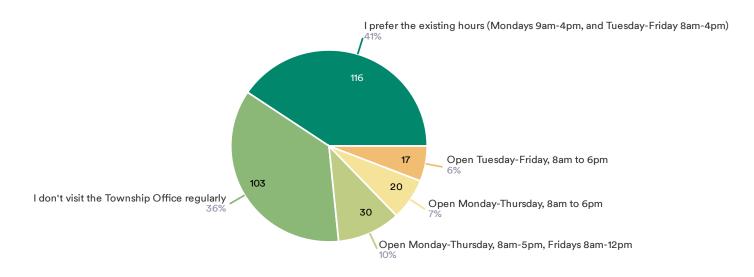

Overall, it seems out of those that responded, residents are satisfied with the options available to contact municipal staff and getting issues resolved. Also, the majority of respondents contact the municipal office for Taxes and Water Billing related reasons, with Building/By-law & Fire in second place. The question of municipal office hours seemed to be a hot topic as recorded in the notes section of the raw data provided to Council; 41% do not wish for office hours to change, 36% do not visit the office regularly, and a combined 23% would like to see a change to the office hours.