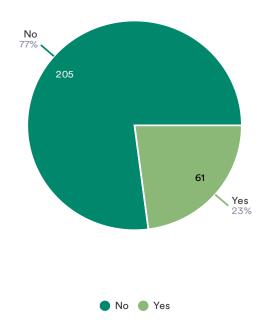

Overall, the response rate was 298 surveys returned out of 3,255 household, this equates to a sample size of the population survey with a 92.5% confidence level in the responses based on a margin of error of +/-5%. The confidence level is a measure of certainty regarding how accurately a sample reflects the population being studied within a chosen confidence interval. Therefore, this is a good response rate in statistical data analysis.

Overall, it seems out of those that responded, residents are satisfied with the options available to contact municipal staff and getting issues resolved. Also, the majority of respondents contact the municipal office for Taxes and Water Billing related reasons, with Building/By-law & Fire in second place. The question of municipal office hours seemed to be a hot topic as recorded in the notes section of the raw data provided to Council; 41% do not wish for office hours to change, 36% do not visit the office regularly, and a combined 23% would like to see a change to the office hours.