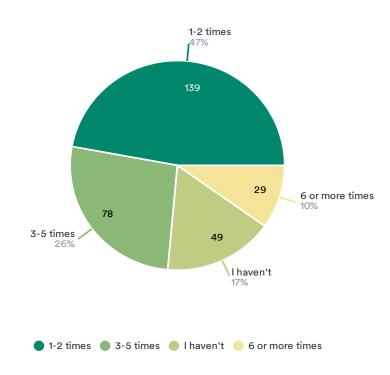

Overall, it seems out of those that responded, residents are satisfied with the options available to contact municipal staff and getting issues resolved. Also, the majority of respondents contact the municipal office for Taxes and Water Billing related reasons, with Building/By-law & Fire in second place. The question of municipal office hours seemed to be a hot topic as recorded in the notes section of the raw data provided to Council; 41% do not wish for office hours to change, 36% do not visit the office regularly, and a combined 23% would like to see a change to the office hours.